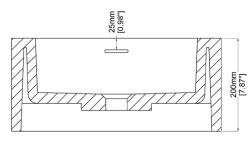

## Rectangular Basin - Wall hung/Counter top

| 450   | х | 300   | х | 200  | mm     |
|-------|---|-------|---|------|--------|
| 17.72 | х | 11.81 | х | 7.87 | inches |

Please order Chrome/Marbleform or suitable waste separately. If fixing to the wall please order brackets separately.

| Technical Information   |       |   |             |  |  |  |
|-------------------------|-------|---|-------------|--|--|--|
| Weight                  | 18 kg | / | 40 lbs      |  |  |  |
| Weight with Water       | 25 kg | / | 55 lbs      |  |  |  |
| Capacity                | 7 L   | / | 1.85 US gal |  |  |  |
| Water Depth to Overflow | 89 mm | / | 3.5 ''      |  |  |  |