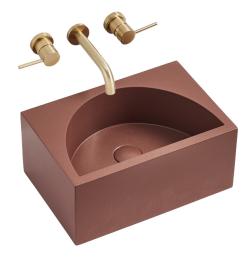

## Claybrook. AYLA MARBLEFORM BASIN

## Rectangular Basin - Wall hung/Counter top

| 450   | х | 300   | х | 200  | mm     |
|-------|---|-------|---|------|--------|
| 17.72 | х | 11.81 | х | 7.87 | inches |

Please order Chrome/Marbleform or suitable waste separately. If fixing to the wall please order brackets separately.

Stain Resistant

Easy to Clean Fire-spread Compliant and Maintain

| Description                                            | Available Colours                                                         |  |  |  |  |
|--------------------------------------------------------|---------------------------------------------------------------------------|--|--|--|--|
| Reconstituted stone basin with overflow                | This item is available in all of our MarbleForm® colours, please refer to |  |  |  |  |
| Overflow positioned on the inside front edge of basin. | the colour palette online.                                                |  |  |  |  |
|                                                        |                                                                           |  |  |  |  |
|                                                        |                                                                           |  |  |  |  |