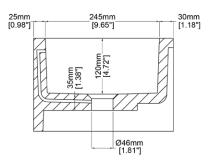

## Rectangular Basin - Wall hung/Counter top

| 450   | х | 300   | х | 200  | mm     |
|-------|---|-------|---|------|--------|
| 17.72 | х | 11.81 | х | 7.87 | inches |

Please order Chrome/Marbleform or suitable waste separately. If fixing to the wall please order brackets separately.

\* All measurements are subject to change and variation.

\* This specification sheet should not be used as an installation guide. Please see Fitting Instructions on our website under Downloads.

\*\* Please refer to seperate Specification Sheet for mounting bracket details. Brackets sold separately.