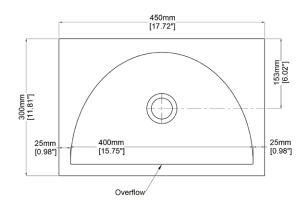

## Rectangular Basin - Wall hung/Counter top

| 450   | х | 300   | х | 200  | mm     |
|-------|---|-------|---|------|--------|
| 17.72 | х | 11.81 | х | 7.87 | inches |

Please order Chrome/Marbleform or suitable waste separately. If fixing to the wall please order brackets separately.

Stain Resistant

Easy to Clean Fire-spread Compliant and Maintain

| Description                                            | Available Colours                                                         |  |  |  |  |
|--------------------------------------------------------|---------------------------------------------------------------------------|--|--|--|--|
| Reconstituted stone basin with overflow                | This item is available in all of our MarbleForm® colours, please refer to |  |  |  |  |
| Overflow positioned on the inside front edge of basin. | the colour palette online.                                                |  |  |  |  |
|                                                        |                                                                           |  |  |  |  |
|                                                        |                                                                           |  |  |  |  |