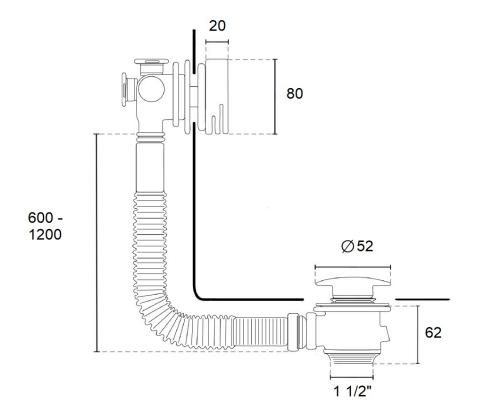

Built-In Bath Filler, Clicker Waste and Overflow



## CARE AND MAINTENANCE

To prevent limescale build up and water marking, products should be wiped dry with a soft cloth after use. Only mild, neutral, non-abrasive cleaning detergents should be used. After use, rinse clean and dry with a soft cloth. Any limescale or stubborn water marks can be removed with a vinegar and water solution. Polished and brushed brass products have an un-lacquered finish that will naturally age over time. A suitable metal polish should be used to maintain the finish, if required.



If you require any further assistance regarding specification data, technical advice or samples, please contact us at specification@claybrookstudio.co.uk