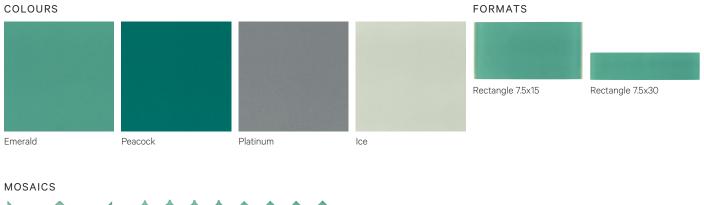

## 4 COLOURS / 1 FINISH / 2 FORMATS / 3 MOSAICS

Byzantine Emerald Arabesque Mosaic

Byzantine Peacock Rectangle 7.5x30

Chevron Mosaic

Arabesque Mosaic

ic Herringbone Mosaic

Print colours may vary from original. Tile samples should be requested.

## Claybrook.

| FORMAT             | SIZE<br>(mm) | THICKNESS<br>(mm) | FINISH       | COLOURS | GROUT WIDTH<br>(mm) |
|--------------------|--------------|-------------------|--------------|---------|---------------------|
| Rectangle 7.5x15   | 75 x 150     | 8                 | Glass - Matt | All     | 3                   |
| Rectangle 7.5x30   | 75 x 300     | 8                 | Glass - Matt | All     | 3                   |
| Arabesque Mosaic   | 295 x 305    | 8                 | Glass - Matt | All     | 2                   |
| Chevron Mosaic     | 280 x 285    | 6                 | Glass - Matt | All     | 2                   |
| Herringbone Mosaic | 280 x 285    | 8                 | Glass - Matt | All     | 2                   |