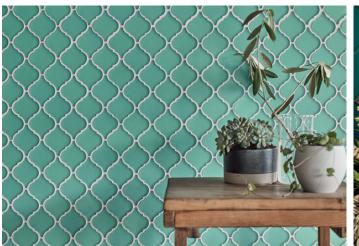

## Claybrook.

We were blown away by the amazing colours and clarity of the glass in these bricks and mosaics. Produced in a highly regulated environment to ensure the glass is of the best quality, they feel classic but with a real sense of style.

## 4 COLOURS / 1 FINISH / 2 FORMATS / 3 MOSAICS

Byzantine Emerald Arabesque Mosaic

Byzantine Peacock Rectangle 7.5x30

Chevron Mosaic

Arabesque Mosaic

ic Herringbone Mosaic

Print colours may vary from original. Tile samples should be requested.

## Claybrook.

| FORMAT             | SIZE<br>(mm) | THICKNESS<br>(mm) | FINISH       | COLOURS | GROUT WIDTH<br>(mm) |
|--------------------|--------------|-------------------|--------------|---------|---------------------|
| Rectangle 7.5x15   | 75 x 150     | 8                 | Glass - Matt | All     | 3                   |
| Rectangle 7.5x30   | 75 x 300     | 8                 | Glass - Matt | All     | 3                   |
| Arabesque Mosaic   | 295 x 305    | 8                 | Glass - Matt | All     | 2                   |
| Chevron Mosaic     | 280 x 285    | 6                 | Glass - Matt | All     | 2                   |
| Herringbone Mosaic | 280 x 285    | 8                 | Glass - Matt | All     | 2                   |