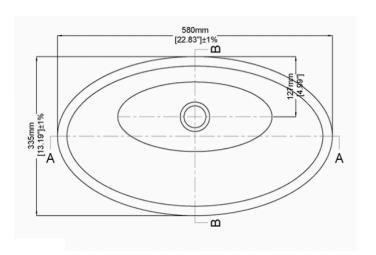

## Oval Minor Counter Top Basin

BAS-CHA-MRF-DWH-WOF Size: L580 x w335 x h142.5mm

MATERIAL: Marble Composite

FINISHES:

Honed MarbleForm - Dover White