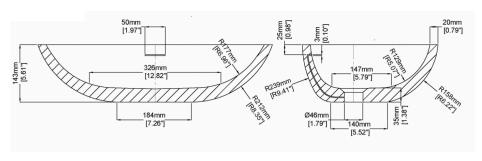

## Oval Minor Counter Top Basin

BAS-CHA-MRF-DWH-WOF Size: L580 x w335 x h142.5mm

MATERIAL: Marble Composite

FINISHES:

Honed MarbleForm - Dover White

## TECHNICAL INFORMATION

| Basin weight            | 12.5 kg / 28 lbs  |
|-------------------------|-------------------|
| Weight with water       | 19.5 kg / 43 lbs  |
| Capacity to overflow    | 7 L / 1.85 US gal |
| Water depth to overflow | 82.5 mm / 3.25 "  |