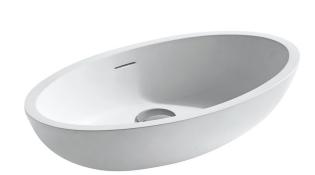

## CHARON MARBLEFORM BASIN

## Oval Minor Counter Top Basin

BAS-CHA-MRF-DWH-WOF Size: L580 x w335 x h142.5mm

MATERIAL: Marble Composite

FINISHES:

Honed MarbleForm - Dover White