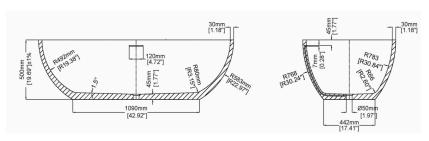

## **Double Ended Freestanding Bath**

BAT-CHA-MRF-FSD-DWH-0TH Size: L1680mm x w800mm x h500mm

MATERIAL: Marble Composite

FINISHES:

Honed MarbleForm - Dover White

Please order MarbleForm pop up waste separately

## TECHNICAL INFORMATION

| Basin weight                    | 159 kg / 351 lbs    |
|---------------------------------|---------------------|
| Weight with water               | 459 kg / 1012 lbs   |
| Capacity                        | 300 L / 79.2 US gal |
| Water depth to overflow         | 393 mm / 15.47 "    |
| Bathing well wrea (at overflow) | 1614 mm x 736 mm    |
| Bathing well area (to bottom)   | 1063 mm x 425 mm    |