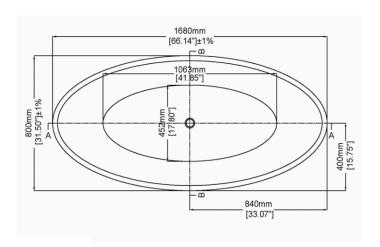

## **Double Ended Freestanding Bath**

BAT-CHA-MRF-FSD-DWH-0TH Size: L1680mm x w800mm x h500mm

MATERIAL: Marble Composite

FINISHES:

Honed MarbleForm - Dover White

Please order MarbleForm pop up waste separately

## TECHNICAL INFORMATION

| Basin weight                    | 159 kg / 351 lbs    |
|---------------------------------|---------------------|
| Weight with water               | 459 kg / 1012 lbs   |
| Capacity                        | 300 L / 79.2 US gal |
| Water depth to overflow         | 393 mm / 15.47 "    |
| Bathing well wrea (at overflow) | 1614 mm x 736 mm    |
| Bathing well area (to bottom)   | 1063 mm x 425 mm    |