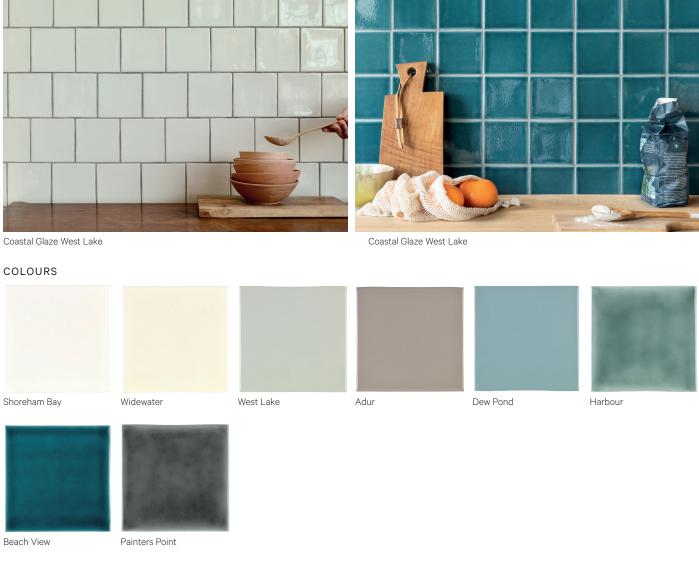

## Claybrook.

These lovely square wall tiles have such subtle colours in soft coastal shades that we were instantly transported to the fresh air and mind cleansing rituals of the British coast. In bathrooms or kitchens these will add harmony and serenity to any interior scheme.

Print colours may vary from original. Tile samples should be requested.

Installation Notes: For wall use only. Beach View features a crackle glaze. Seal this colour way with LTP Porcelain Tile Protector.