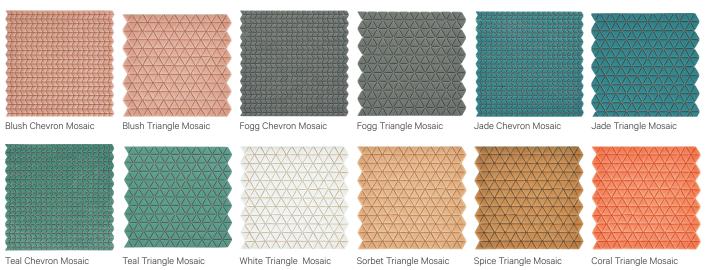

## 8 COLOURS / 1 FINISH / 2 MOSAICS

Confiserie Triangle Blush Mosaic

Confiserie Jade Chevron Mosaic

## MOSAICS

| FORMAT          | SIZE<br>(mm) | THICKNESS (mm) | FINISH         | COLOURS                    | GROUT WIDTH (mm) |
|-----------------|--------------|----------------|----------------|----------------------------|------------------|
| Chevron Mosaic  | 309 x 310    | 6              | Recycled Glass | Blush, Fogg, Jade and Teal | 2                |
| Triangle Mosaic | 280 x 282    | 6              | Recycled Glass | All                        | 2                |