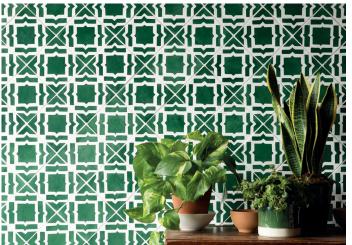

Named after the fabulously decorative 13th century floor at Westminster Abbey, this smart collection is hand painted in England. In a series of bold colours in an exclusive linking star design, there is just a hint of the orient about its pattern.