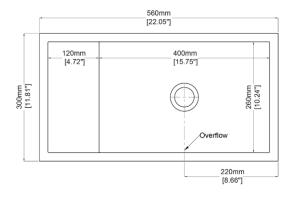

## Rectangular Basin - Wall hung/Counter top

560 180 300 mm 22.05 inches

Please order Chrome/Marbleform or suitable waste separately. If fixing to the wall please order brackets separately.

Resistant

and Maintain

| Description                                            | Available Colours                                                         |  |  |
|--------------------------------------------------------|---------------------------------------------------------------------------|--|--|
| Reconstituted stone basin with overflow                | This item is available in all of our MarbleForm® colours, please refer to |  |  |
| Overflow positioned on the inside front edge of basin. | the colour palette online.                                                |  |  |
|                                                        |                                                                           |  |  |
|                                                        |                                                                           |  |  |
|                                                        |                                                                           |  |  |