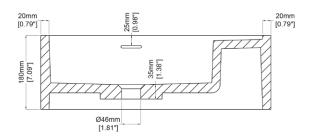

## Rectangular Basin - Wall hung/Counter top

560 180 300 mm 22.05 inches

Please order Chrome/Marbleform or suitable waste separately. If fixing to the wall please order brackets separately.

Resistant

and Maintain

| Technical Information   |       |   |             |  |
|-------------------------|-------|---|-------------|--|
| Weight                  | 20 kg | / | 44 lbs      |  |
| Weight with Water       | 29 kg | / | 64 lbs      |  |
| Capacity                | 9 L   | / | 2.38 US gal |  |
| Water Depth to Overflow | 89 mm | / | 3.5 ''      |  |