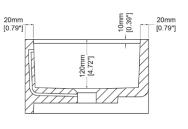

## Rectangular Basin - Wall hung/Counter top

560 180 300 mm 22.05 inches

Please order Chrome/Marbleform or suitable waste separately. If fixing to the wall please order brackets separately.

Resistant

and Maintain

| Description                                            | Available Colours                                                         |  |  |
|--------------------------------------------------------|---------------------------------------------------------------------------|--|--|
| Reconstituted stone basin with overflow                | This item is available in all of our MarbleForm® colours, please refer to |  |  |
| Overflow positioned on the inside front edge of basin. | the colour palette online.                                                |  |  |
|                                                        |                                                                           |  |  |
|                                                        |                                                                           |  |  |
|                                                        |                                                                           |  |  |