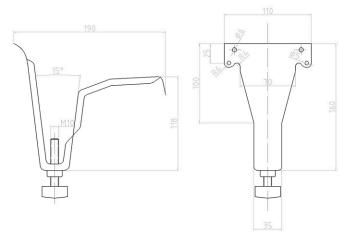

## No Tap Holes

BAT-HAY-STE-BIB-SEW-OTH

Size: L1700mm x w700mm x h390mm plus bath foot

MATERIAL: Enamel and Steel

FINISHES:

Enamelle

Enamelled Pressed Steel

Please order waste separately