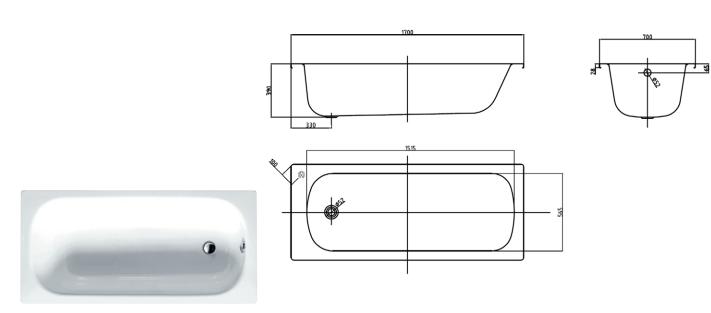

## No Tap Holes

BAT-HAY-STE-BIB-SEW-OTH

Size: L1700mm x w700mm x h390mm plus bath foot

MATERIAL: Enamel and Steel

FINISHES:

Enamelle

Enamelled Pressed Steel

Please order waste separately

## TECHNICAL INFORMATION

| Basin weight                    | 28 kg            |
|---------------------------------|------------------|
| Weight with water               | 203 kg           |
| Capacity                        | 175 L            |
| Water depth to overflow         | 315 mm           |
| Bathing well wrea (at overflow) | 1457 mm x 533 mm |
| Bathing well area (to bottom)   | 1080 mm x 260 mm |
| Stainless steel thickness       | 1.8 mm           |
|                                 |                  |