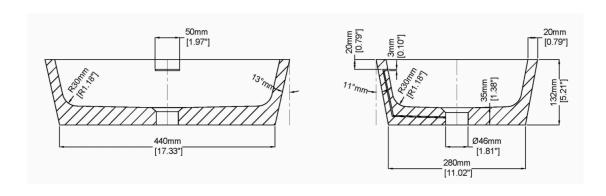

## Oval Counter Top Basin

BAS-OUN-MRF-DWH-WOF Size: L500 x w330 x h132mm

MATERIAL: Marble Composite

FINISHES:

Honed MarbleForm - Dover White

TECHNICAL INFORMATION

| Basin weight            | 10 kg / 22 lbs    |
|-------------------------|-------------------|
| Weight with water       | 18 kg / 40 lbs    |
| Capacity to overflow    | 8 L / 2.11 US gal |
| Water depth to overflow | 77 mm / 3.03 "    |
|                         |                   |