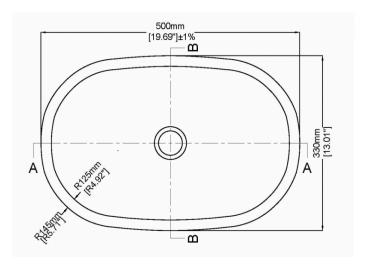

## Oval Counter Top Basin

BAS-OUN-MRF-DWH-WOF Size: L500 x w330 x h132mm

MATERIAL: Marble Composite

FINISHES:

Honed MarbleForm - Dover White

TECHNICAL INFORMATION

| Basin weight            | 10 kg / 22 lbs    |
|-------------------------|-------------------|
| Weight with water       | 18 kg / 40 lbs    |
| Capacity to overflow    | 8 L / 2.11 US gal |
| Water depth to overflow | 77 mm / 3.03 "    |
|                         |                   |