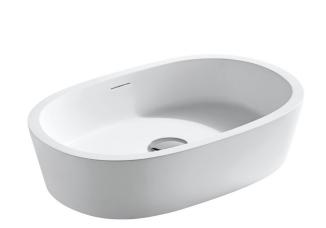

## Oval Counter Top Basin

BAS-OUN-MRF-DWH-WOF Size: L500 x w330 x h132mm

MATERIAL: Marble Composite

FINISHES:

Honed MarbleForm - Dover White

TECHNICAL INFORMATION

| Basin weight            | 10 kg / 22 lbs    |
|-------------------------|-------------------|
| Weight with water       | 18 kg / 40 lbs    |
| Capacity to overflow    | 8 L / 2.11 US gal |
| Water depth to overflow | 77 mm / 3.03 "    |
|                         |                   |