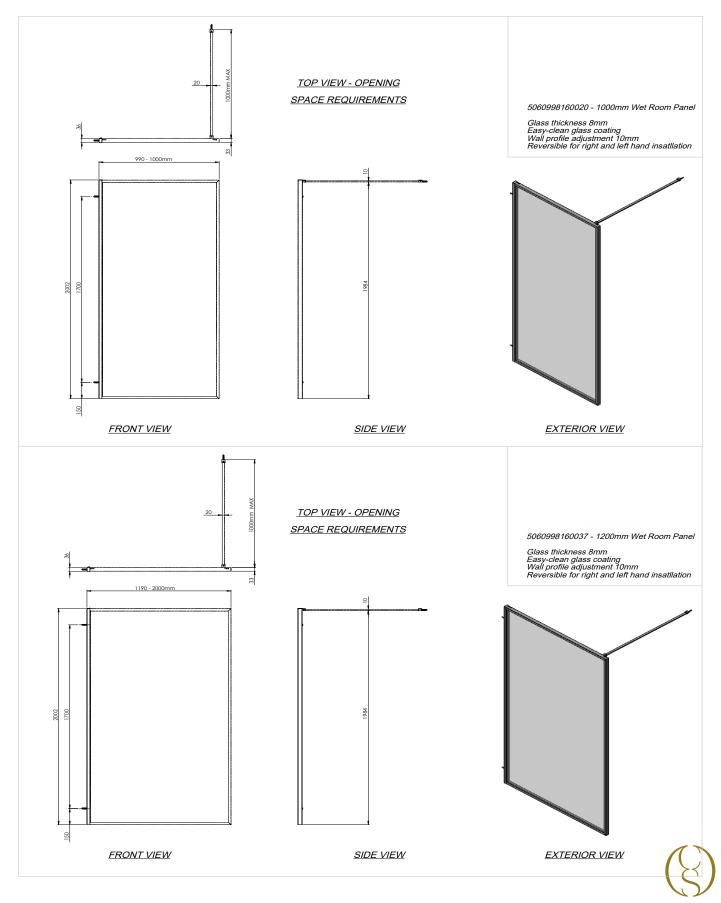

## Claybrook.

## PERITO GLASS SHOWER SCREEN

#### Technical Drawings - 1000 and 1200 Screen

If you require any further assistance regarding specification data and technical advice please contact us at enquiries@claybrookstudio.co.uk

1.11.23