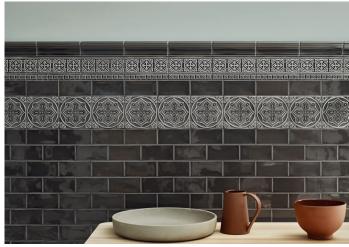

## SAGRADA

These Spanish glazed tiles exude a sense of history and elegance in shades that are perfect in bathrooms and kitchens; we particularly love the depth of colours and subtle variation from tile to tile.

#### 4 COLOURS / 1 FINISH / 1 FORMAT / 3 FINISHING PIECES / 2 DECORS

Sagrada Nave and Chapel Rectangle

Sagrada Transept Rectangle, Border 1 & 2, Decor 1 and Border

### FINISHING PIECES

Rectangle

Border 1

Border 2

Dado

Print colours may vary from original. Tile samples should be requested.