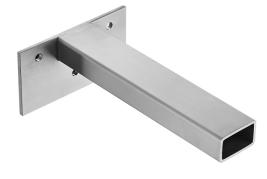

## Claybrook. STAINLESS STEEL BRACKET

## For MarbleForm wall hung basins

| 150  | х | 250  | х | 80   | mm     |
|------|---|------|---|------|--------|
| 5.91 | х | 9.84 | х | 3.15 | inches |

| Available Colours |  |  |
|-------------------|--|--|
| Stainless steel   |  |  |
|                   |  |  |
|                   |  |  |
|                   |  |  |
|                   |  |  |