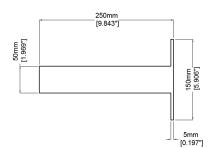

## For MarbleForm wall hung basins

| 150  | х | 250  | х | 80   | mm     |
|------|---|------|---|------|--------|
| 5.91 | х | 9.84 | х | 3.15 | inches |

| Available Colours |  |  |
|-------------------|--|--|
| Stainless steel   |  |  |
|                   |  |  |
|                   |  |  |
|                   |  |  |
|                   |  |  |

\* All measurements are subject to change and variation.

\* This specification sheet should not be used as an installation guide.

\*\* Please refer to Basin Fitting Instructions for mounting bracket details. Brackets sold separately.