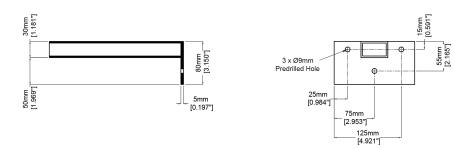

## For MarbleForm wall hung basins

| 150  | х | 250  | х | 80   | mm     |
|------|---|------|---|------|--------|
| 5.91 | х | 9.84 | х | 3.15 | inches |

| Available Colours |  |  |
|-------------------|--|--|
| Stainless steel   |  |  |
|                   |  |  |
|                   |  |  |
|                   |  |  |
|                   |  |  |

\* All measurements are subject to change and variation.

\* This specification sheet should not be used as an installation guide.

\*\* Please refer to Basin Fitting Instructions for mounting bracket details. Brackets sold separately.