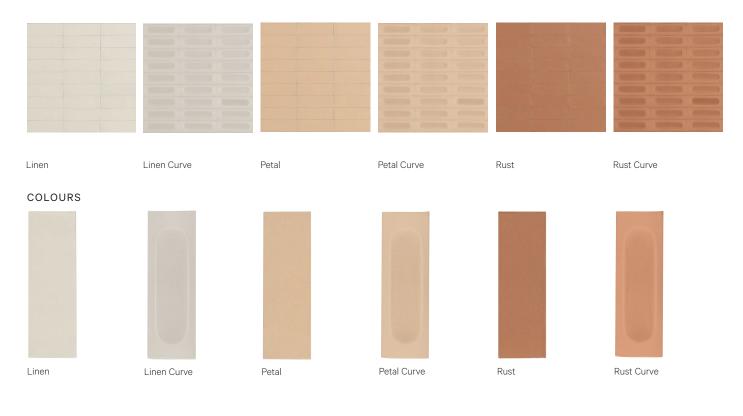

## VARIATION

| Taupe   | Meadow | Moss | Moss Curve | Ice |
|---------|--------|------|------------|-----|
| COLOURS |        |      |            |     |
|         |        |      | 0          |     |
| Taupe   | Meadow | Moss | Moss Curve | Ice |

Shade Variation / V1 - Uniform

Material / Glazed Ceramic

Requires Sealing / No

Slip Rating / R9 \* ask for details on floor use

Recycled Content / 23%

If you require any further assistance regarding specification data, technical advice or samples, please contact enquiries@claybrookstudio.co.uk or technical@claybrookstudio.co.uk