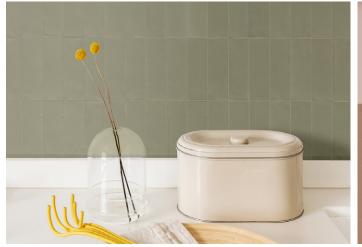

Gorgeous colours are the hallmark of this wall collection that has recycled content, with eight satin finish shades available within the eye-catching palette. The Moss, Linen and Petal colourways are also available in a beautifully curvaceous relief tile.

## 11 BASES / 2 FINISHES / 2 FORMATS

Tavolozza Meadow

Tavolozza Petal and Petal Curve