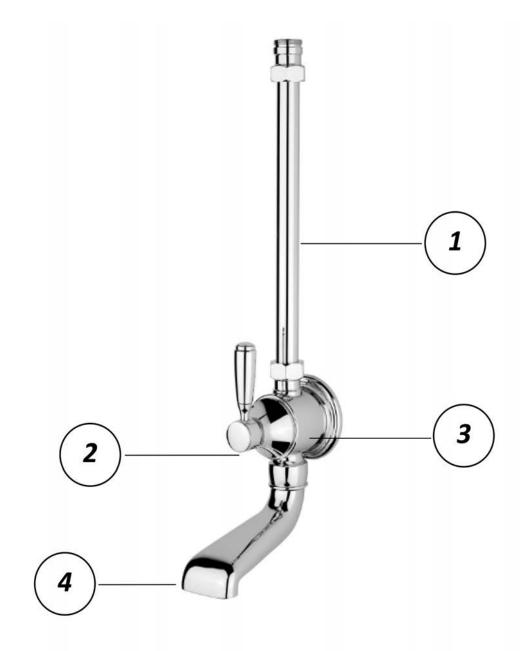

### **VCS228**

| Item | Description             | Quantity |
|------|-------------------------|----------|
| 1    | Tube riser              | 1        |
| 2    | Handle (x-top or lever) | 1        |
| 3    | Volume control          | 1        |
| 4    | Spout                   | 1        |