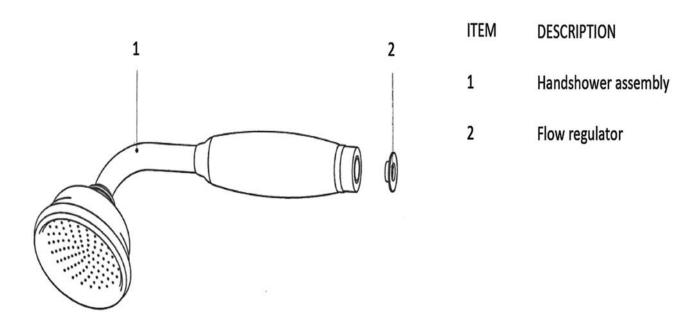

### **ASSEMBLE HAND SET DIRECT TO SHOWER HOSE**

Insert flow limiter into hose connector & screw hand set to hose connector.

PTFE tape may needed to be placed around thread of hand set to ensure alignment when assembled.