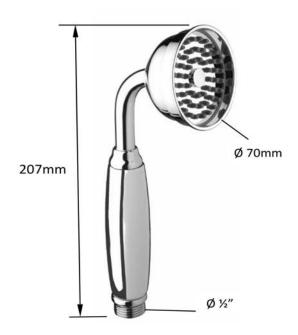

### **PRODUCT DATA SHEET**

## SHO-BRO-EXP-HDS-BAT (VCS2K4)

Exposed 3/4" thermostatic shower / bath set - metal lever - 200mm rose



### **Dimension Keys**



3/4" BSP

27,00

36.00

# Claybrook.

### **VCS278-TM**



3/4" BSP





### VCS220-TX







### **VCS909**



### VCS254M





### **VCS228-TM**







The flow rate data provided in this document is indicative of each product and is given in an open outlet condition. Installation design, external connections and fittings not supplied may affect the data provided.



### **VCS278**



**VCS278** 





| Item | Part No. | Description        |
|------|----------|--------------------|
| 1    | -        | O-Ring             |
| 2    | -        | O-Ring             |
| 3    | -        | Diverter Cartridge |
| 4    | -        | O-Ring             |
| 5    | -        | O-Ring             |
| 6    | -        | O-Ring             |
|      |          |                    |







| 1 - Wall Plug 2 - Escutcheon 3 - Grub Screw 4 - Screw 5 - Body 6 - Thermo Cartridge 7 - Valve Cap 8 - Valve Stem 9 - Top Flange 10 - Spindle