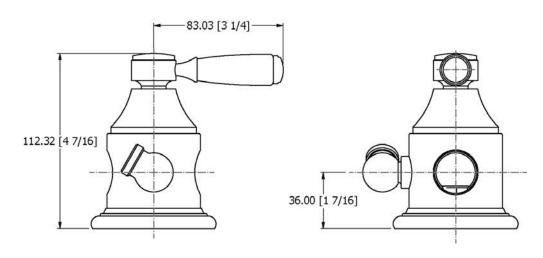

### **PRODUCT DATA SHEET**

## SHO-BRO-EXP-HDS-BAT (VCS2K4)

Exposed 3/4" thermostatic shower / bath set - metal lever - 200mm rose



### **Dimension Keys**



3/4" BSP

27,00

36.00

# Claybrook.

### **VCS278-TM**



3/4" BSP





### VCS220-TX







### **VCS909**



### VCS254M





### **VCS228-TM**







The flow rate data provided in this document is indicative of each product and is given in an open outlet condition. Installation design, external connections and fittings not supplied may affect the data provided.



### **VCS278**



**VCS278** 





| Item | Part No. | Description        |
|------|----------|--------------------|
| 1    | -        | O-Ring             |
| 2    | -        | O-Ring             |
| 3    | -        | Diverter Cartridge |
| 4    | -        | O-Ring             |
| 5    | -        | O-Ring             |
| 6    | -        | O-Ring             |
|      |          |                    |







| 1 - Wall Plug 2 - Escutcheon 3 - Grub Screw 4 - Screw 5 - Body 6 - Thermo Cartridge 7