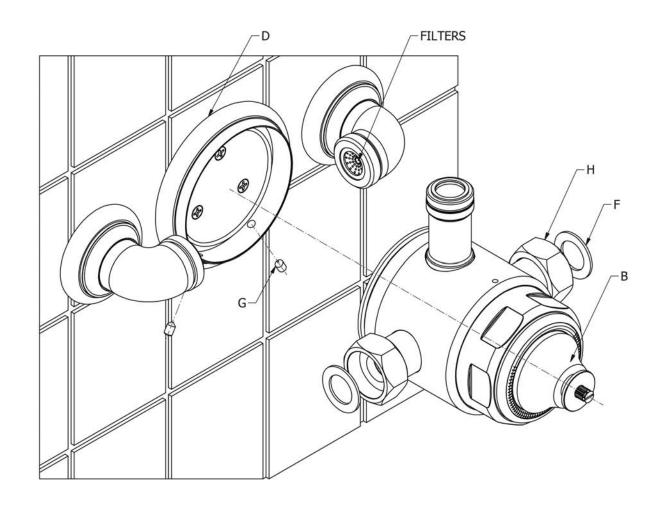

### **Cross-top/Lever Fitting**

1. pply a suitable sealant tape to the threads of the offset connectors (A) and proceed to assemble the offset connectors (A) into flush female fittings (not supplied)

- 2. Adjust the position of the offset connectors (A) as required to allow fitting of thermostatic valve (B) and elbows (C) See dimension (X)
- **3.** Screw the elbows (C) onto the offset connectors (A)
- **4.** Set the valve body escutcheon (D) into the required position, ensuring it is in line with the elbows (C), then mark & drill screw holes
- **5.** Insert wall plugs to drilled holes and fix the valve body escutcheon (D) into position using screws (E) provided.
- 6. It is essential that the valve body is used to ensure correct positioning, taking care not to damage its surface finish in the process.

- 7. Push the thermostatic valve (B) between the elbows (C) and into the valve body escutcheon (D), ensuring the rubber washers (F) are captivated.
- **8.** Secure thermostatic valve (B) to escutcheon (D) with two grub screws (G) in the escutcheon using Allen key provided.
- **9.** Using a suitable spanner tighten the captive nuts (H), use a cloth to protect the surface finish of the captive nuts (H).