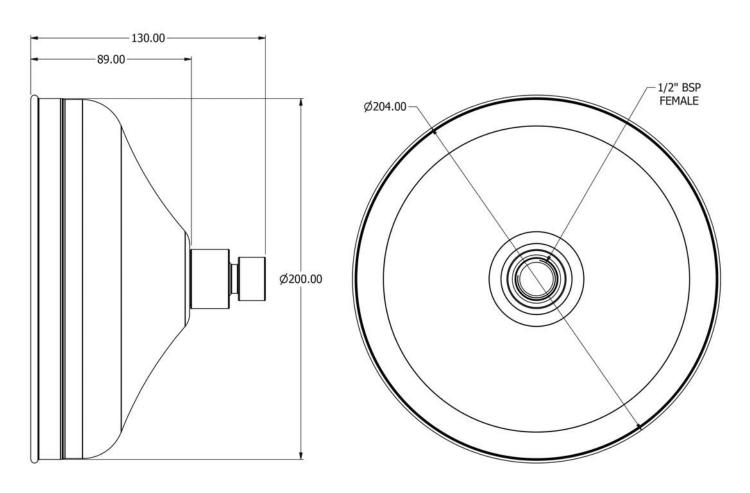

### **PRODUCT DATA SHEET**

## SHO-BRO-EXP-HDS-BAT (VCS2K4)

Exposed 3/4" thermostatic shower / bath set - metal lever - 200mm rose



### **Dimension Keys**



3/4" BSP

27,00

36.00

# Claybrook.

### **VCS278-TM**



3/4" BSP





### VCS220-TX







### **VCS909**



### VCS254M





### **VCS228-TM**







The flow rate data provided in this document is indicative of each product and is given in an open outlet condition. Installation design, external connections and fittings not supplied may affect the data provided.



### **VCS278**



**VCS278** 





| Item | Part No. | Description        |
|------|----------|--------------------|
| 1    | -        | O-Ring             |
| 2    | -        | O-Ring             |
| 3    | -        | Diverter Cartridge |
| 4    | -        | O-Ring             |
| 5    | -        | O-Ring             |
| 6    | -        | O-Ring             |
|      |          |                    |







| 1 - Wall Plug 2 - Escutcheon 3 - Grub Screw 4 - Screw 5 - Body 6 - Thermo Cartridge 7 - Valve Cap 8 - Valve Stem 9 - Top Flan