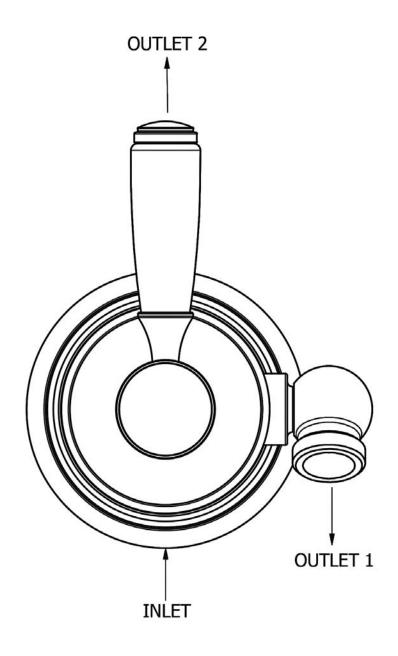

### **VCS278**

**VCS278** 

| Item | Part No. | Description        |
|------|----------|--------------------|
| 1    | -        | O-Ring             |
| 2    | -        | O-Ring             |
| 3    | -        | Diverter Cartridge |
| 4    | -        | O-Ring             |
| 5    | -        | O-Ring             |
| 6    | -        | O-Ring             |
|      |          |                    |