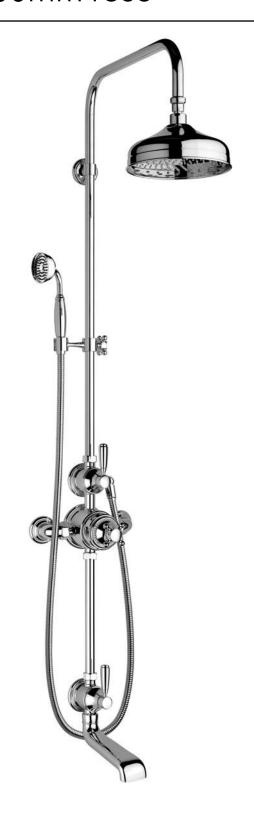

## SHO-BRO-EXP-HDS-BAT (VCS2K4)

Exposed 3/4" thermostatic shower / bath set - metal lever - 200mm rose