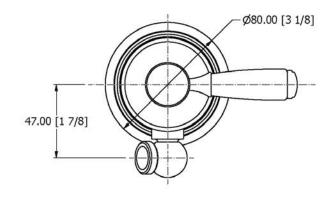

### **PRODUCT DATA SHEET**

## SHO-BRO-EXP-HDS-BAT (VCS2K4)

Exposed 3/4" thermostatic shower / bath set - metal lever - 200mm rose



### **Dimension Keys**



3/4" BSP

27,00

36.00

# Claybrook.

### **VCS278-TM**



3/4" BSP





### VCS220-TX







### **VCS909**



### VCS254M





### **VCS228-TM**







The flow rate data provided in this document is indicative of each product and is given in an open outlet condition. Installation design, external connections and fittings not supplied may affect the data provided.



### **VCS278**



**VCS278** 





| Item | Part No. | Description        |
|------|----------|--------------------|
| 1    | -        | O-Ring             |
| 2    | -        | O-Ring             |
| 3    | -        | Diverter Cartridge |
| 4    | -        | O-Ring             |
| 5    | -        | O-Ring             |
| 6    | -        | O-Ring             |
|      |          |                    |







| 1 - Wall Plug 2 - Escutcheon 3 - Grub Screw 4 - Screw 5 - Body 6 - Therm