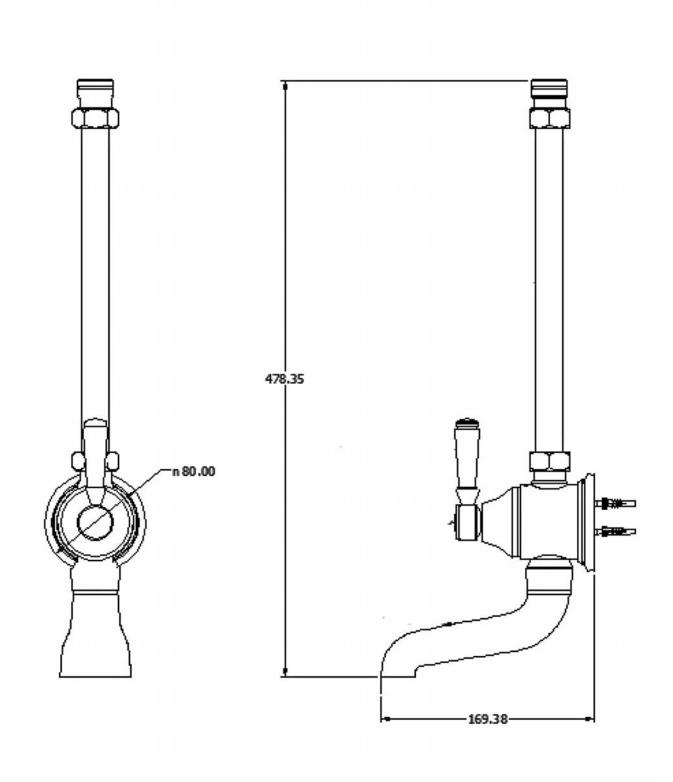

### **PRODUCT DATA SHEET**

## SHO-BRO-EXP-HDS-BAT (VCS2K4)

Exposed 3/4" thermostatic shower / bath set - metal lever - 200mm rose



### **Dimension Keys**



3/4" BSP

27,00

36.00

# Claybrook.

### **VCS278-TM**



3/4" BSP





### VCS220-TX







### **VCS909**



### VCS254M





### **VCS228-TM**







The flow rate data provided in this document is indicative of each product and is given in an open outlet condition. Installation design, external connections and fittings not supplied may affect the data provided.



### **VCS278**



**VCS278** 





| Item | Part No. | Description        |
|------|----------|--------------------|
| 1    | -        | O-Ring             |
| 2    | -        | O-Ring             |
| 3    | -        | Diverter Cartridge |
| 4    | -        | O-Ring             |
| 5    | -        | O-Ring             |
| 6    | -        | O-Ring             |
|      |          |                    |







| 1 - Wall Plug 2 - Escutcheon 3 - Grub Screw 4 - Screw 5 - Body 6 - Thermo Cartridge 7 - Valve Cap 8 - Valve Stem 9 - Top Flange 10 - Spindle 11 - Screw 12 - Washer