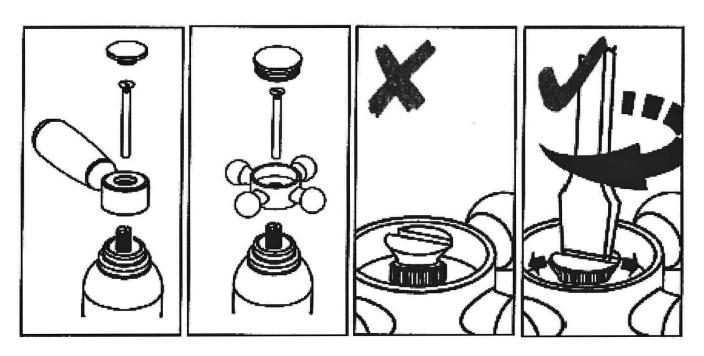

### **Cross-top/Lever Fitting**

1. pply a suitable sealant tape to the threads of the offset connectors (A) and proceed to assemble the offset connectors (A) into flush female fittings (not supplied)

- 2. Adjust the position of the offset connectors (A) as required to allow fitting of thermostatic valve (B) and elbows (C) See dimension (X)
- **3.** Screw the elbows (C) onto the offset connectors (A)
- **4.** Set the valve body escutcheon (D) into the required position, ensuring it is in line with the elbows (C), then mark & drill screw holes
- **5.** Insert wall plugs to drilled holes and fix the valve body escutcheon (D) into position using screws (E) provided.
- 6. It is essential that the valve body is used to ensure correct positioning, taking care not to damage its surface finish in the process.

- 7. Push the thermostatic valve (B) between the elbows (C) and into the valve body escutcheon (D), ensuring the rubber washers (F) are captivated.
- **8.** Secure thermostatic valve (B) to escutcheon (D) with two grub screws (G) in the escutcheon using Allen key provided.
- **9.** Using a suitable spanner tighten the captive nuts (H), use a cloth to protect the surface finish of the captive nuts (H).