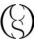

### **Cross-top/Lever Fitting**

1. pply a suitable sealant tape to the threads of the offset connectors (A) and proceed to assemble the offset connectors (A) into flush female fittings (not supplied)

- 2. Adjust the position of the offset connectors (A) as required to allow fitting of thermostatic valve (B) and elbows (C) See dimension (X)
- **3.** Screw the elbows (C) onto the offset connectors (A)
- **4.** Set the valve body escutcheon (D) into the required position, ensuring it is in line with the elbows (C), then mark & drill screw holes
- **5.** Insert wall plugs to drilled holes and fix the valve body escutcheon (D) into position using screws (E) provided.
- 6. It is essential that the valve body is used to ensure correct positioning, taking care not to damage its surface finish in the process.