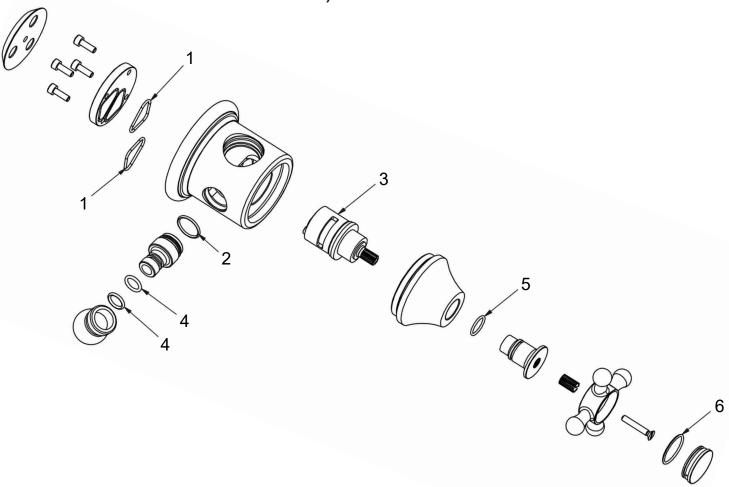

### **VCS278**

**VCS278** 

| Item | Part No. | Description        |
|------|----------|--------------------|
| 1    | -        | O-Ring             |
| 2    | -        | O-Ring             |
| 3    | -        | Diverter Cartridge |
| 4    | -        | O-Ring             |
| 5    | -        | O-Ring             |
| 6    | -        | O-Ring             |
|      |          |                    |