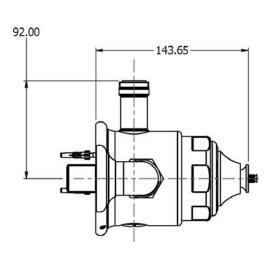

### **PRODUCT DATA SHEET**

## SHO-BRO-EXP-HDS-BAT (VCS2K4)

Exposed 3/4" thermostatic shower / bath set - metal lever - 200mm rose



### **Dimension Keys**



3/4" BSP

27,00

36.00

# Claybrook.

### **VCS278-TM**



3/4" BSP





### VCS220-TX







### **VCS909**



### VCS254M





### **VCS228-TM**







The flow rate data provided in this document is indicative of each product and is given in an open outlet condition. Installation design, external connections and fittings not supplied may affect the data provided.



### **VCS278**



**VCS278** 





| Item | Part No. | Description        |
|------|----------|--------------------|
| 1    | -        | O-Ring             |
| 2    | -        | O-Ring             |
| 3    | -        | Diverter Cartridge |
| 4    | -        | O-Ring             |
| 5    | -        | O-Ring             |
| 6    | -        | O-Ring             |
|      |          |                    |







| 1 - Wall Plug 2 - Escutcheon 3 - Grub Screw 4 - Screw 5 - Body 6 - Thermo Cartridge 7 - Valve Cap 8 - V