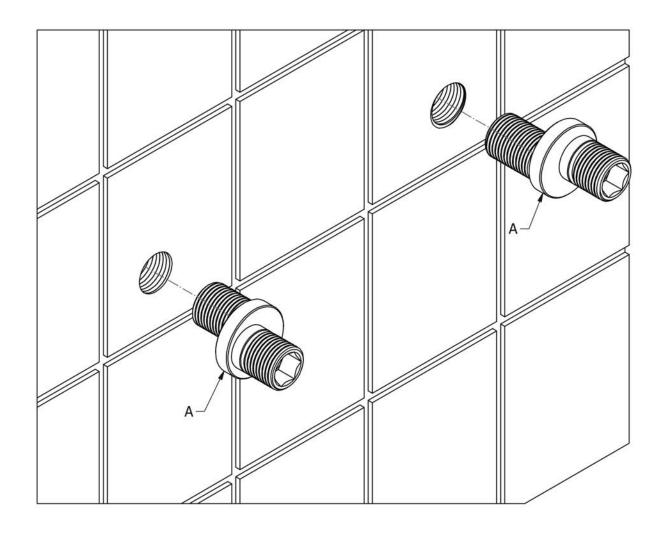

### **Cross-top/Lever Fitting**

1. pply a suitable sealant tape to the threads of the offset connectors (A) and proceed to assemble the offset connectors (A) into flush female fittings (not supplied)

- 2. Adjust the position of the offset connectors (A) as required to allow fitting of thermostatic valve (B) and elbows (C) See dimension (X)
- **3.** Screw the elbows (C) onto the offset connectors (A)
- **4.** Set the valve body escutcheon (D) into the required position, ensuring it is in line with the elbows (C), then mark & drill screw holes
- **5.** Insert wall plugs to drilled holes and fix the valve body escutcheon (D) into position using screws (E) provided.
- 6. It is essential that the valve body is used to ensure correct positioning, taking care not to damage its surface finish in the process.

- 7. Push the thermostatic valve (B) between the elbows (C) and into the valve body escutcheon (D), ensuring the rubber washers (F) are captivated.
- **8.** Secure thermostatic valve (B) to escutcheon (D) with two grub screws (G) in the escutcheon using Allen key provided.
- **9.** Using a suitable spanner tighten the captive nuts (H), use a cloth to protect the surface finish of the captive nuts (H).