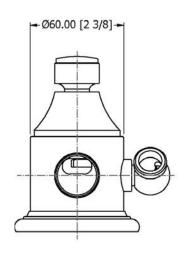

### **PRODUCT DATA SHEET**

## SHO-BRO-EXP-HDS-BAT (VCS2K4)

Exposed 3/4" thermostatic shower / bath set - metal lever - 200mm rose



### **Dimension Keys**



3/4" BSP

27,00

36.00

# Claybrook.

### **VCS278-TM**



3/4" BSP





### VCS220-TX







### **VCS909**



### VCS254M





### **VCS228-TM**







The flow rate data provided in this document is indicative of each product and is given in an open outlet condition. Installation design, external connections and fittings not supplied may affect the data provided.



### **VCS278**



**VCS278** 





| Item | Part No. | Description        |
|------|----------|--------------------|
| 1    | -        | O-Ring             |
| 2    | -        | O-Ring             |
| 3    | -        | Diverter Cartridge |
| 4    | -        | O-Ring             |
| 5    | -        | O-Ring             |
| 6    | -        | O-Ring             |
|      |          |                    |







| 1 - Wall Plug 2 - Escutcheon 3 - Grub Screw 4 - Screw 5 - Body 6 - Thermo Cartridge