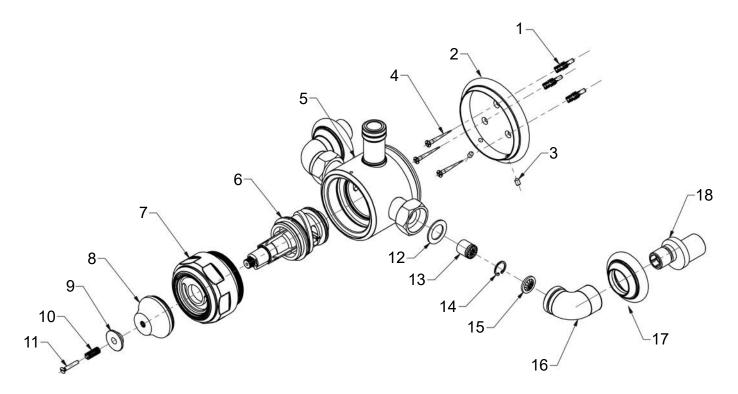

| 1 - Wall Plug 2 - Escutcheon 3 - Grub Screw 4 - Screw 5 - Body 6 - Thermo Cartridge 7 - Valve Cap 8 - Valve Stem 9 - Top Flange 10 - Spindle 11 - Screw 12 - Washer 13 - Check Valve 14 - Circlip 15 - Filter 16 - Elbow 17 - Elbow Escutcheon 18 Offset Connector                                                                                                                                                                                                                                                                                                                                                                                                                                                                                                                                                                                                                                                                                                                                                                                                                                                                                                                                                                                                                                                                                                                                                                                                                                                                                                                                                                                                                                                                                                                                                                                                                                                                                                                                                                                                                                                             | Item | Part No. | Description      |
|--------------------------------------------------------------------------------------------------------------------------------------------------------------------------------------------------------------------------------------------------------------------------------------------------------------------------------------------------------------------------------------------------------------------------------------------------------------------------------------------------------------------------------------------------------------------------------------------------------------------------------------------------------------------------------------------------------------------------------------------------------------------------------------------------------------------------------------------------------------------------------------------------------------------------------------------------------------------------------------------------------------------------------------------------------------------------------------------------------------------------------------------------------------------------------------------------------------------------------------------------------------------------------------------------------------------------------------------------------------------------------------------------------------------------------------------------------------------------------------------------------------------------------------------------------------------------------------------------------------------------------------------------------------------------------------------------------------------------------------------------------------------------------------------------------------------------------------------------------------------------------------------------------------------------------------------------------------------------------------------------------------------------------------------------------------------------------------------------------------------------------|------|----------|------------------|
| Escutcheon  Grub Screw  Screw  Body  Thermo Cartridge  Valve Cap  Valve Stem  Top Flange  Spindle  Screw  Screw  Check Valve  Filter  Elbow  Elbow Escutcheon                                                                                                                                                                                                                                                                                                                                                                                                                                                                                                                                                                                                                                                                                                                                                                                                                                                                                                                                                                                                                                                                                                                                                                                                                                                                                                                                                                                                                                                                                                                                                                                                                                                                                                                                                                                                                                                                                                                                                                  |      |          | -                |
| Grub Screw  Grub Screw  Grub Screw  Grub Screw  Grub Screw  Grub Screw  Body  Thermo Cartridge  Valve Cap  Valve Stem  Top Flange  Spindle  Screw  Screw  Washer  Check Valve  Circlip  Filter  Filter  Elbow  Elbow Escutcheon                                                                                                                                                                                                                                                                                                                                                                                                                                                                                                                                                                                                                                                                                                                                                                                                                                                                                                                                                                                                                                                                                                                                                                                                                                                                                                                                                                                                                                                                                                                                                                                                                                                                                                                                                                                                                                                                                                | 1    | -        | Wall Plug        |
| 4 - Screw 5 - Body 6 - Thermo Cartridge 7 - Valve Cap 8 - Valve Stem 9 - Top Flange 10 - Spindle 11 - Screw 12 - Washer 13 - Check Valve 14 - Circlip 15 - Filter 16 - Elbow 17 - Elbow Escutcheon                                                                                                                                                                                                                                                                                                                                                                                                                                                                                                                                                                                                                                                                                                                                                                                                                                                                                                                                                                                                                                                                                                                                                                                                                                                                                                                                                                                                                                                                                                                                                                                                                                                                                                                                                                                                                                                                                                                             | 2    | -        | Escutcheon       |
| 5 - Body 6 - Thermo Cartridge 7 - Valve Cap 8 - Valve Stem 9 - Top Flange 10 - Spindle 11 - Screw 12 - Washer 13 - Check Valve 14 - Circlip 15 - Filter 16 - Elbow 17 - Elbow Escutcheon                                                                                                                                                                                                                                                                                                                                                                                                                                                                                                                                                                                                                                                                                                                                                                                                                                                                                                                                                                                                                                                                                                                                                                                                                                                                                                                                                                                                                                                                                                                                                                                                                                                                                                                                                                                                                                                                                                                                       | 3    | -        | Grub Screw       |
| Thermo Cartridge Valve Cap Valve Stem Top Flange Spindle Screw Screw Washer Check Valve Circlip Filter Filter Filter Filtow Filt | 4    | -        | Screw            |
| 7 - Valve Cap 8 - Valve Stem 9 - Top Flange 10 - Spindle 11 - Screw 12 - Washer 13 - Check Valve 14 - Circlip 15 - Filter 16 - Elbow 17 - Elbow Escutcheon                                                                                                                                                                                                                                                                                                                                                                                                                                                                                                                                                                                                                                                                                                                                                                                                                                                                                                                                                                                                                                                                                                                                                                                                                                                                                                                                                                                                                                                                                                                                                                                                                                                                                                                                                                                                                                                                                                                                                                     | 5    | -        | Body             |
| 8 - Valve Stem 9 - Top Flange 10 - Spindle 11 - Screw 12 - Washer 13 - Check Valve 14 - Circlip 15 - Filter 16 - Elbow 17 - Elbow Escutcheon                                                                                                                                                                                                                                                                                                                                                                                                                                                                                                                                                                                                                                                                                                                                                                                                                                                                                                                                                                                                                                                                                                                                                                                                                                                                                                                                                                                                                                                                                                                                                                                                                                                                                                                                                                                                                                                                                                                                                                                   | 6    | -        | Thermo Cartridge |
| 9 - Top Flange 10 - Spindle 11 - Screw 12 - Washer 13 - Check Valve 14 - Circlip 15 - Filter 16 - Elbow 17 - Elbow Escutcheon                                                                                                                                                                                                                                                                                                                                                                                                                                                                                                                                                                                                                                                                                                                                                                                                                                                                                                                                                                                                                                                                                                                                                                                                                                                                                                                                                                                                                                                                                                                                                                                                                                                                                                                                                                                                                                                                                                                                                                                                  | 7    | -        | Valve Cap        |
| 10       -       Spindle         11       -       Screw         12       -       Washer         13       -       Check Valve         14       -       Circlip         15       -       Filter         16       -       Elbow         17       -       Elbow Escutcheon                                                                                                                                                                                                                                                                                                                                                                                                                                                                                                                                                                                                                                                                                                                                                                                                                                                                                                                                                                                                                                                                                                                                                                                                                                                                                                                                                                                                                                                                                                                                                                                                                                                                                                                                                                                                                                                         | 8    | -        | Valve Stem       |
| 11 - Screw 12 - Washer 13 - Check Valve 14 - Circlip 15 - Filter 16 - Elbow 17 - Elbow Escutcheon                                                                                                                                                                                                                                                                                                                                                                                                                                                                                                                                                                                                                                                                                                                                                                                                                                                                                                                                                                                                                                                                                                                                                                                                                                                                                                                                                                                                                                                                                                                                                                                                                                                                                                                                                                                                                                                                                                                                                                                                                              | 9    | -        | Top Flange       |
| 12 - Washer 13 - Check Valve 14 - Circlip 15 - Filter 16 - Elbow 17 - Elbow Escutcheon                                                                                                                                                                                                                                                                                                                                                                                                                                                                                                                                                                                                                                                                                                                                                                                                                                                                                                                                                                                                                                                                                                                                                                                                                                                                                                                                                                                                                                                                                                                                                                                                                                                                                                                                                                                                                                                                                                                                                                                                                                         | 10   | -        | Spindle          |
| 13 - Check Valve 14 - Circlip 15 - Filter 16 - Elbow 17 - Elbow Escutcheon                                                                                                                                                                                                                                                                                                                                                                                                                                                                                                                                                                                                                                                                                                                                                                                                                                                                                                                                                                                                                                                                                                                                                                                                                                                                                                                                                                                                                                                                                                                                                                                                                                                                                                                                                                                                                                                                                                                                                                                                                                                     | 11   | -        | Screw            |
| 14 - Circlip 15 - Filter 16 - Elbow 17 - Elbow Escutcheon                                                                                                                                                                                                                                                                                                                                                                                                                                                                                                                                                                                                                                                                                                                                                                                                                                                                                                                                                                                                                                                                                                                                                                                                                                                                                                                                                                                                                                                                                                                                                                                                                                                                                                                                                                                                                                                                                                                                                                                                                                                                      | 12   | -        | Washer           |
| 15 - Filter 16 - Elbow 17 - Elbow Escutcheon                                                                                                                                                                                                                                                                                                                                                                                                                                                                                                                                                                                                                                                                                                                                                                                                                                                                                                                                                                                                                                                                                                                                                                                                                                                                                                                                                                                                                                                                                                                                                                                                                                                                                                                                                                                                                                                                                                                                                                                                                                                                                   | 13   | -        | Check Valve      |
| 16 - Elbow<br>17 - Elbow Escutcheon                                                                                                                                                                                                                                                                                                                                                                                                                                                                                                                                                                                                                                                                                                                                                                                                                                                                                                                                                                                                                                                                                                                                                                                                                                                                                                                                                                                                                                                                                                                                                                                                                                                                                                                                                                                                                                                                                                                                                                                                                                                                                            | 14   | -        | Circlip          |
| 17 - Elbow Escutcheon                                                                                                                                                                                                                                                                                                                                                                                                                                                                                                                                                                                                                                                                                                                                                                                                                                                                                                                                                                                                                                                                                                                                                                                                                                                                                                                                                                                                                                                                                                                                                                                                                                                                                                                                                                                                                                                                                                                                                                                                                                                                                                          | 15   | -        | Filter           |
|                                                                                                                                                                                                                                                                                                                                                                                                                                                                                                                                                                                                                                                                                                                                                                                                                                                                                                                                                                                                                                                                                                                                                                                                                                                                                                                                                                                                                                                                                                                                                                                                                                                                                                                                                                                                                                                                                                                                                                                                                                                                                                                                | 16   | -        | Elbow            |
| 18 Offset Connector                                                                                                                                                                                                                                                                                                                                                                                                                                                                                                                                                                                                                                                                                                                                                                                                                                                                                                                                                                                                                                                                                                                                                                                                                                                                                                                                                                                                                                                                                                                                                                                                                                                                                                                                                                                                                                                                                                                                                                                                                                                                                                            | 17   | -        | Elbow Escutcheon |
|                                                                                                                                                                                                                                                                                                                                                                                                                                                                                                                                                                                                                                                                                                                                                                                                                                                                                                                                                                                                                                                                                                                                                                                                                                                                                                                                                                                                                                                                                                                                                                                                                                                                                                                                                                                                                                                                                                                                                                                                                                                                                                                                | 18   |          | Offset Connector |