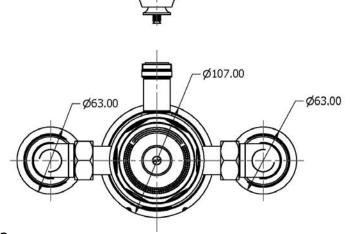

### **PRODUCT DATA SHEET**

## SHO-BRO-EXP-HDS-BAT (VCS2K4)

Exposed 3/4" thermostatic shower / bath set - metal lever - 200mm rose



### **Dimension Keys**



3/4" BSP

27,00

36.00

# Claybrook.

### **VCS278-TM**



3/4" BSP





### VCS220-TX







### **VCS909**



### VCS254M





### **VCS228-TM**







The flow rate data provided in this document is indicative of each product and is given in an open outlet condition. Installation design, external connections and fittings not supplied may affect the data provided.



### **VCS278**



**VCS278** 





| Item | Part No. | Description        |
|------|----------|--------------------|
| 1    | -        | O-Ring             |
| 2    | -        | O-Ring             |
| 3    | -        | Diverter Cartridge |
| 4    | -        | O-Ring             |
| 5    | -        | O-Ring             |
| 6    | -        | O-Ring             |
|      |          |                    |







| 1 - Wall Plug 2 - Escutcheon 3 - Grub Screw 4 - Screw 5 - Body 6 - Thermo Cartridge 7 - Valve Cap 8 - Val