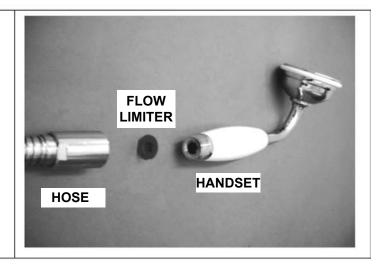

### **ASSEMBLE HAND SET DIRECT TO SHOWER HOSE**

Insert flow limiter into hose connector & screw hand set to hose connector.

PTFE tape may needed to be placed around thread of hand set to ensure alignment when assembled.