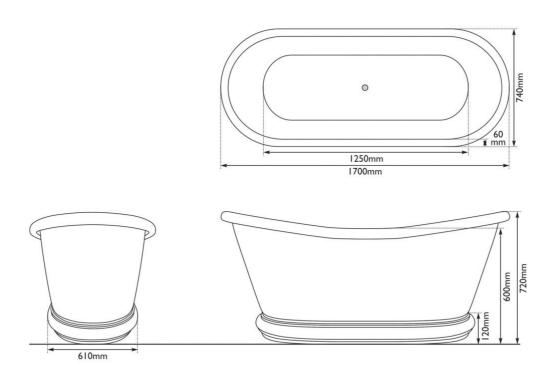

Roll top and double plinth - Polished Nickel

Size - 170 l x 74 w x 72 h cm

Weight - 50kg

Requires - Exposed waste - not included

The Westchester - A grand statement piece rounded design personifies this painted nickel/copper bath, highlighted by a large double plinth supporting the bath body and rolled upper edge in exposed nickel. The nickel plated copper has been polished extensively which creates a deep sheen and almost ethereal air to the bath. Exterior painted in Black-Grey as a superb contrast to the eye catching nickel. Available without tap holes.