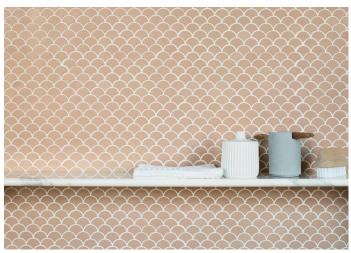

## XANADU

These fan shaped recycled glass mosaics are a considered mix of style and practicality. Spanish made, they come in a series of painterly shades including the gorgeously on-trend Salmon colourway. All are suitable for bathrooms, kitchens and even swimming pools.