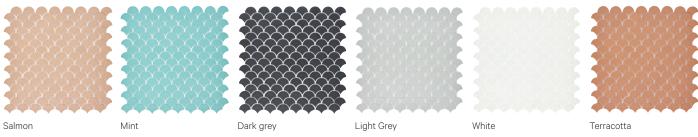

## 6 COLOURS / 1 FINISH / 1 FORMAT

Splash Palm

Splash Coral and Skinny Dip

## COLOURS

| FORMAT | SIZE<br>(mm) | THICKNESS (mm) | FINISH | COLOURS | GROUT WIDTH (mm) |
|--------|--------------|----------------|--------|---------|------------------|
| Mosaic | 317 x 324    | 5              | Glass  | All     | 3                |