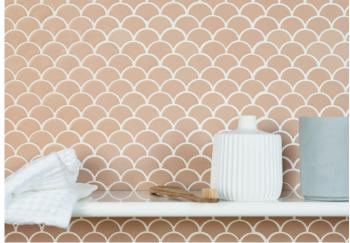

## XANADU

These fan shaped recycled glass mosaics are a considered mix of style and practicality. Spanish made, they come in a series of painterly shades including the gorgeously on-trend Salmon colourway. All are suitable for bathrooms, kitchens and even swimming pools.